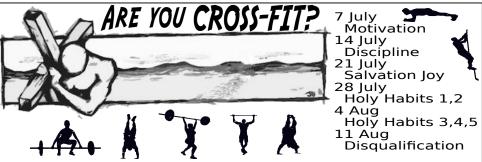

## Sunday 14 July 2024

08:30-09h45:

Are you Cross-Fit?
Discipline: The price a seed pays

John 12:24-26

- July Winter School: For July-Aug we'll be getting really practical about Tracking Jesus – Join us at our services where we'll be doing some "Cross-fit Training."
- New Member's Tea: Those who would like to become members are invited to an information session and orientation today, Sun 14 July ,from 10h30-13h00. Refreshments and Baby/Kid sitting will be provided.
- 3. <u>Paper Recycling</u>: At the moment we are not able to handle paper recycling any more. Please don't bring your paper to church.